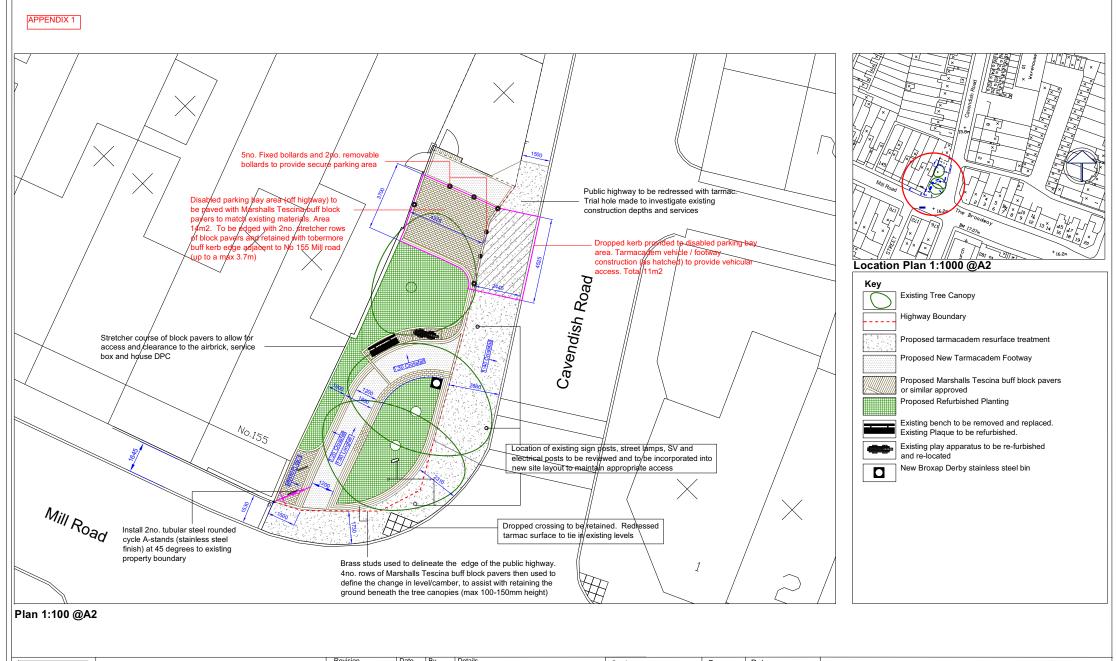

Project: Mill Road / Cavendish Road Junction

Drawing: Landscape Proposals

Job Ref / EIP 020\_109\_C-02 Revision DWG.No